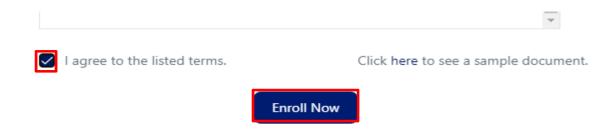

Please enter the enrollment passcode.

Review the Terms and Conditions, scroll to the bottom to accept and select *Enroll Now*.

You will receive an Enrollment Confirmation, select OK.