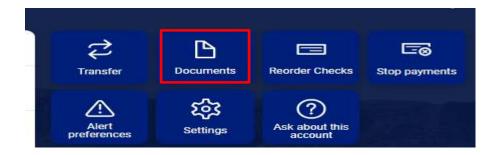

|                |                      |                       | A CONTRACTOR OF |                             |

Select the *Documents* tile on the right side of the page.





## Select Details.

| Documents           |                                                                                                                                                                                                  |
|---------------------|--------------------------------------------------------------------------------------------------------------------------------------------------------------------------------------------------|
| Enrollment Email Se | ettings Disclosures                                                                                                                                                                              |
|                     |