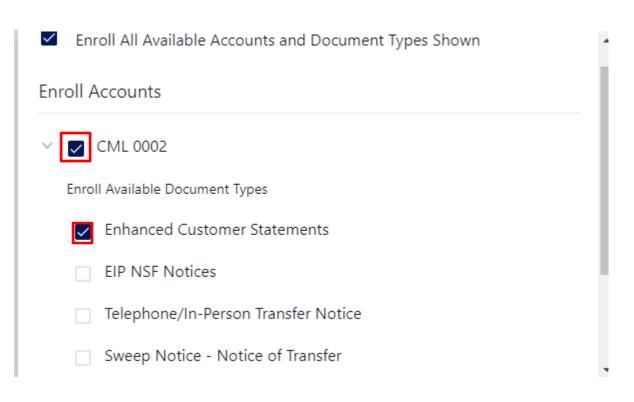

## Select the account(s) and notice(s) that you would like to enroll.

#### Select Save Settings.

| Enroll Available Document Types     | ^ |  |  |  |  |  |
|-------------------------------------|---|--|--|--|--|--|
| Enhanced Customer Statements        |   |  |  |  |  |  |
| EIP NSF Notices                     |   |  |  |  |  |  |
| Telephone/In-Person Transfer Notice |   |  |  |  |  |  |
| Sweep Notice - Notice of Transfer   |   |  |  |  |  |  |
| > SAV CML 0002                      |   |  |  |  |  |  |
| Cancel Save Settings                |   |  |  |  |  |  |