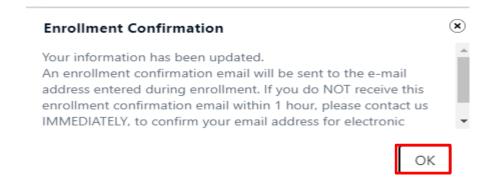

Please enter the enrollment passcode.

Review the Terms and Conditions, scroll to the bottom to accept and select *Enroll Now*.

You will receive an Enrollment Confirmation, select OK.