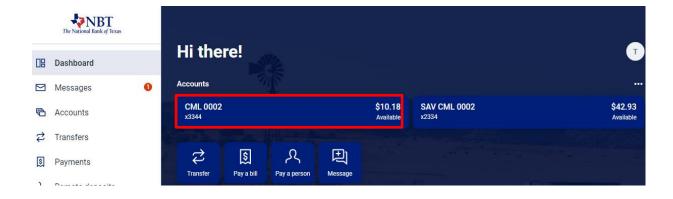

# **Enrolling in eStatements**

Sign into your Online Banking.

At the Dashboard page select an account.

Select the *Documents* tile on the right side of the page.