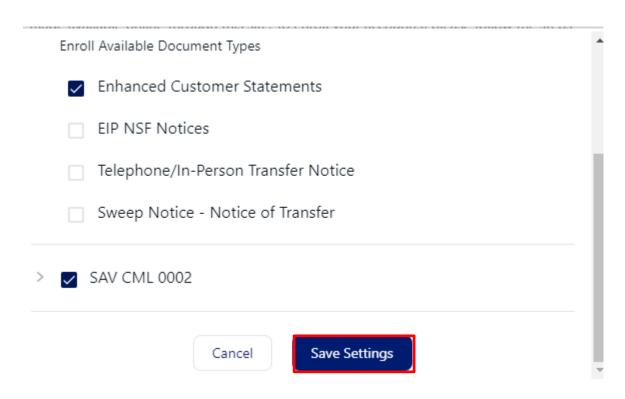

## Select the account(s) and notice(s) that you would like to enroll.

# Select Save Settings.

Review the email address listed or enter in a new email address.

Please review the following email address. If not correct, please update it in the space shown.

Enter a Security Phrase. This will be displayed on all valid emails from this sight.