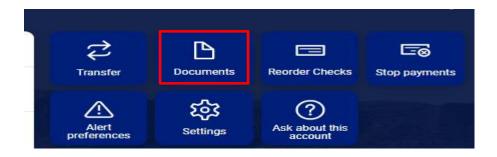

# **Enrolling in eStatements**

Sign into your Online Banking.

At the Dashboard page select an account.

Select the *Documents* tile on the right side of the page.