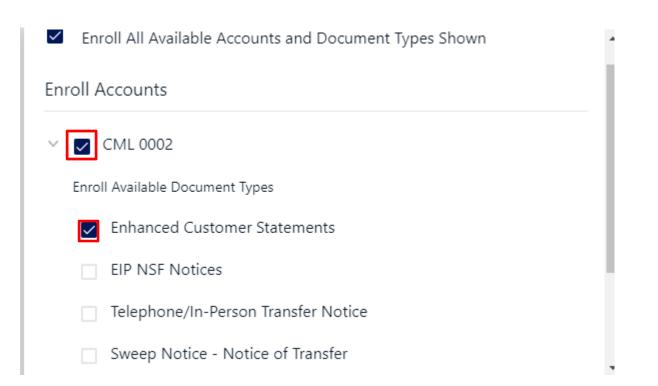

# **Enrolling in eStatements**

Sign into your Online Banking.



At the Dashboard page select an account.



Select the *Documents* tile on the right side of the page.





#### Select Details.



## Select the account(s) and notice(s) that you would like to enroll.





# Select Save Settings.



Review the email address listed or enter in a new email address.

Please review the following email address. If not correct, please update it in the space shown.



Enter a Security Phrase. This will be displayed on all valid emails from this sight.

3. Please enter a security phrase to be displayed on all valid emails sent from this site.

Please enter a security phrase.



### Select Click Here to view the passcode.

Please enter the enrollment passcode in the field immediately below. To see the passcode, click here.



### Type in the passcode.

Please enter the enrollment passcode.

Review the Terms and Conditions, scroll to the bottom to accept and select *Enroll Now.* 



You will receive an Enrollment Confirmation, select OK.