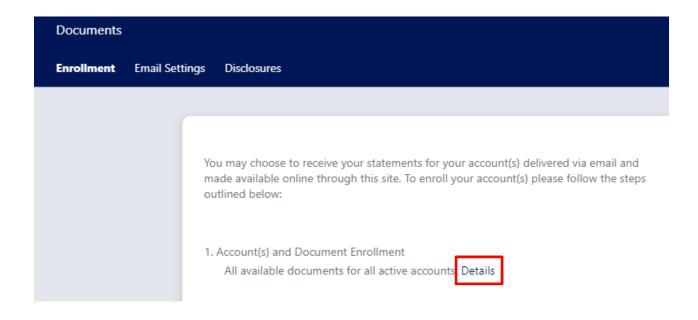

#### Select Details.

## Select the account(s) and notice(s) that you would like to enroll.