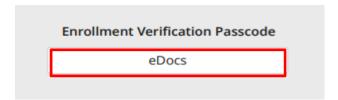

### Select Click Here to view the passcode.

Please enter the enrollment passcode in the field immediately below. To see the passcode, click here.

### Type in the passcode.

Please enter the enrollment passcode.

Review the Terms and Conditions, scroll to the bottom to accept and select *Enroll Now.* 

You will receive an Enrollment Confirmation, select OK.