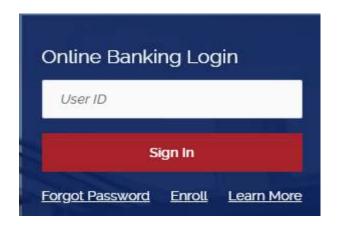

# **Enrolling in eStatements**

Sign into your Online Banking.

At the Dashboard page select an account.

Select the *Documents* tile on the right side of the page.